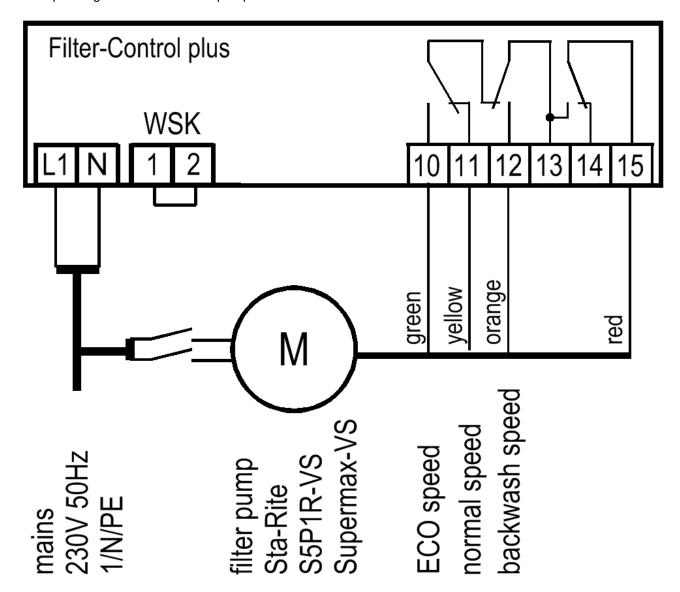

## Mains connection when using a Sta-Rite Supermax VS pump

A Sta-Rite Supermax VS pump can be connected directly to the Filter-Control-plus. The speed control is connected to terminals 10-15.

The power supply for the pump must be provided separately from the mains and cannot be provided by the Filter-Control-plus.

A bridge must be inserted between the two terminals 1 and 2 (winding protection contact).

The operating instructions for the pump must be observed!

**DS** Hansjürgen Meier

Elektrotechnik und Elektronik GmbH & Co KG Eichendorffstraße 6 D-32339 Espelkamp E-Mail: info@osf.de Internet: www.osf.de